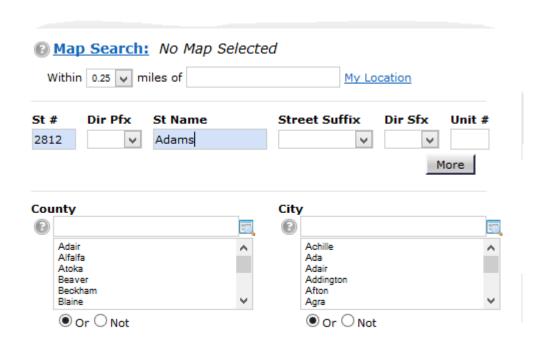

4. Enter the address you want History on. If you want to pull History for more than one address, use the more button to add an additional line for an address search.

5. Then click Search at the bottom Left: