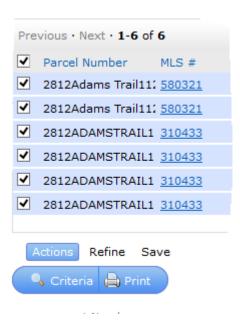

6. All the History Results should display on the screen. Place a check mark in all the items you would like to print. Then select Print on the Actions Bar.