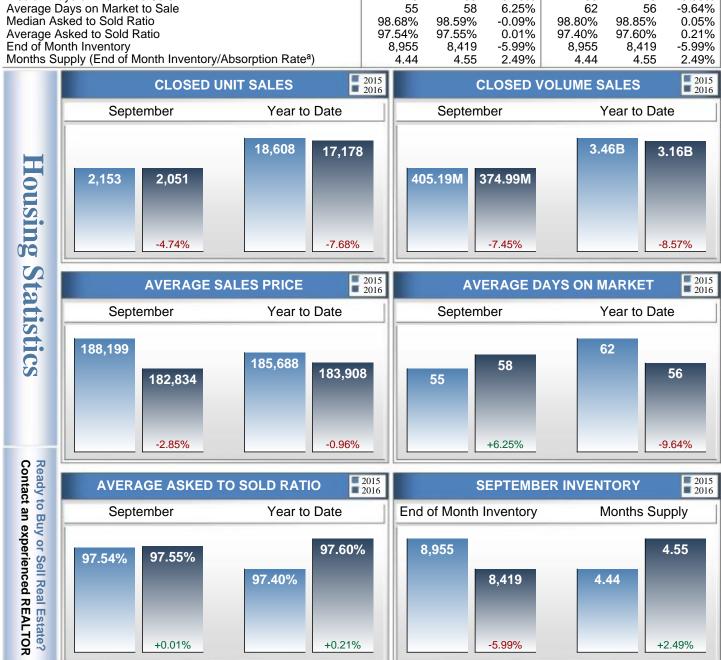

#### **AVERAGES**

Area Delimited by Entire Oklahoma City MLS - Residential Property Type

| <sup>a</sup> Absorption Rate:                                                                                            | S       | September |        | Year To Date (Jan - Sep) |               |        |
|--------------------------------------------------------------------------------------------------------------------------|---------|-----------|--------|--------------------------|---------------|--------|
| Average Sales/Month 12 months prior to Sep 2015 is 2,015.6<br>Average Sales/Month 12 months prior to Sep 2016 is 1,848.9 | 2015    | 2016      | +/-%   | 2015                     | 2016          | +/-%   |
| Closed Unit Sales                                                                                                        | 2,153   | 2,051     | -4.74% | 18,608                   | 17,178        | -7.68% |
| Closed Volume Sales (x1000)                                                                                              | 405,193 | 374,992   | -7.45% | 3,455,283                | 3,159,171     | -8.57% |
| Median Sales Price                                                                                                       | 159,000 | 155,000   | -2.52% | 157,630                  | 158,000       | 0.23%  |
| Average Sales Price                                                                                                      | 188,199 | 182,834   | -2.85% | 185,688                  | 183,908       | -0.96% |
| Median Days on Market to Sale                                                                                            | 29      | 33        | 13.79% | 30                       | <sup>29</sup> | -3.33% |
| Average Days on Market to Sale                                                                                           | 55      | 58        | 6.25%  | 62                       | 56            | -9.64% |
| Median Asked to Sold Ratio                                                                                               | 98.68%  | 98.59%    | -0.09% | 98.80%                   | 98.85%        | 0.05%  |
| Average Asked to Sold Ratio                                                                                              | 97.54%  | 97.55%    | 0.01%  | 97.40%                   | 97.60%        | 0.21%  |
| End of Month Inventory                                                                                                   | 8,955   | 8,419     | -5.99% | 8,955                    | 8,419         | -5.99% |
| Months Supply (End of Month Inventory/Absorption Rate <sup>a</sup> )                                                     | 4.44    | 4.55      | 2.49%  | 4.44                     | 4.55          | 2.49%  |

#### Area Delimited by Entire Oklahoma City MLS - Residential Property Type

| Area Delir                                                                                                                                                                                                                                                                                           | mited by Entire Oklahoma City      | y MLS - Residential Prop | erty Ty                       | ype                                                                           |                                                                                         |                                                                                               |                                                                                            |                                                                                            |                                                                                              |  |
|------------------------------------------------------------------------------------------------------------------------------------------------------------------------------------------------------------------------------------------------------------------------------------------------------|------------------------------------|--------------------------|-------------------------------|-------------------------------------------------------------------------------|-----------------------------------------------------------------------------------------|-----------------------------------------------------------------------------------------------|--------------------------------------------------------------------------------------------|--------------------------------------------------------------------------------------------|----------------------------------------------------------------------------------------------|--|
| <sup>a</sup> Absorption Rate: Average Sales/Month 12 months prior to Sep 2015 is 2,015.6                                                                                                                                                                                                             |                                    |                          | September                     |                                                                               |                                                                                         |                                                                                               | Year To Date (Jan - Sep)                                                                   |                                                                                            |                                                                                              |  |
|                                                                                                                                                                                                                                                                                                      | ales/Month 12 months prior to      |                          | 2                             | 015                                                                           | 2016                                                                                    | +/-%                                                                                          | 2015                                                                                       | 2016                                                                                       | +/-%                                                                                         |  |
| Closed Unit Sales Closed Volume Sales (x1000) Median Sales Price Average Sales Price Median Days on Market to Sale Average Days on Market to Sale Median Asked to Sold Ratio Average Asked to Sold Ratio End of Month Inventory Months Supply (End of Month Inventory/Absorption Rate <sup>a</sup> ) |                                    |                          | 405<br>159<br>188<br>98<br>97 | 2,153<br>5,193<br>9,000<br>3,199<br>29<br>55<br>.68%<br>.54%<br>3,955<br>4.44 | 2,051<br>374,992<br>155,000<br>182,834<br>33<br>58<br>98.59%<br>97.55%<br>8,419<br>4.55 | -4.74%<br>-7.45%<br>-2.52%<br>-2.85%<br>13.79%<br>6.25%<br>-0.09%<br>0.01%<br>-5.99%<br>2.49% | 18,608<br>3,455,283<br>157,630<br>185,688<br>30<br>62<br>98.80%<br>97.40%<br>8,955<br>4.44 | 17,178<br>3,159,171<br>158,000<br>183,908<br>29<br>56<br>98.85%<br>97.60%<br>8,419<br>4.55 | -7.68%<br>-8.57%<br>0.23%<br>-0.96%<br>-3.33%<br>-9.64%<br>0.05%<br>0.21%<br>-5.99%<br>2.49% |  |
|                                                                                                                                                                                                                                                                                                      | CLOSED U                           | NIT SALES                | 2015<br>2016                  | CLOSED VOLUME SALES                                                           |                                                                                         |                                                                                               |                                                                                            |                                                                                            | 2015<br>2016                                                                                 |  |
|                                                                                                                                                                                                                                                                                                      | September                          | Year to Date             |                               | September                                                                     |                                                                                         |                                                                                               | Year to Date                                                                               |                                                                                            |                                                                                              |  |
| Housing                                                                                                                                                                                                                                                                                              | 2,153 2,051                        | 18,608 17,178            | ı                             | 3.46B 3.16I 405.19M 374.99M -7.45%                                            |                                                                                         |                                                                                               |                                                                                            |                                                                                            | ٠                                                                                            |  |
| Sta                                                                                                                                                                                                                                                                                                  | SEPTEMBER                          | SALES PRICE              | 2015<br>2016                  |                                                                               | SEPT                                                                                    | EMBER                                                                                         | DAYS ON                                                                                    | MARKET                                                                                     | 2015<br>2016                                                                                 |  |
| ti                                                                                                                                                                                                                                                                                                   | Median                             | Average                  |                               |                                                                               | Median                                                                                  |                                                                                               | Average                                                                                    |                                                                                            |                                                                                              |  |
| Statistics                                                                                                                                                                                                                                                                                           | 159,000 155,000                    | 188,199 182,83           | ı                             |                                                                               | 29                                                                                      | <b>33</b><br>+13.79%                                                                          |                                                                                            | +6                                                                                         | 5.25%                                                                                        |  |
| Ready to Buy or<br>Contact an expe                                                                                                                                                                                                                                                                   | SEPTEMBER ASKED TO SOLD RATIO 2015 |                          |                               | SEPTEMBER INVENTORY 2015 2016                                                 |                                                                                         |                                                                                               |                                                                                            |                                                                                            |                                                                                              |  |
| to Buct an                                                                                                                                                                                                                                                                                           | Median                             | Average                  |                               | End of Month Inventory                                                        |                                                                                         | Months Supply                                                                                 |                                                                                            |                                                                                            |                                                                                              |  |
| Ready to Buy or Sell Real Esta<br>Contact an experienced REAL                                                                                                                                                                                                                                        | 98.68% 98.59%                      | 97.54% 97.55%            | <b>%</b>                      | 8                                                                             | 3,955                                                                                   | 8,419                                                                                         | 4.                                                                                         | 44                                                                                         | 1.55                                                                                         |  |

+0.01%

-0.09%

+2.49%

-5.99%

Data from the Oklahoma City Metropolitan Association of REALTORS®