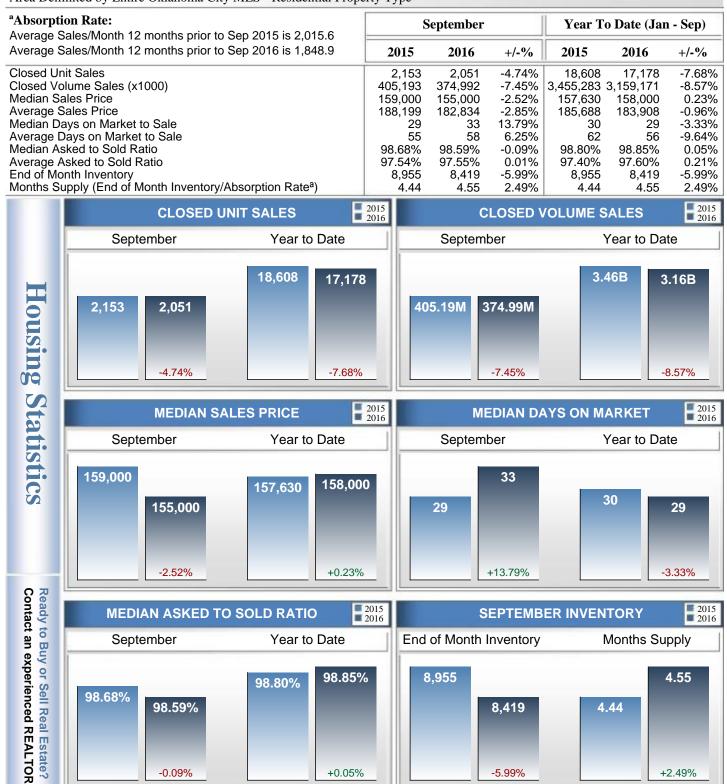

#### Area Delimited by Entire Oklahoma City MLS - Residential Property Type

| Area Delir                                                                                                                                                                                                                                                                                           | mited by Entire Oklahoma City           | y MLS - Residential Prop | erty Ty                       | ype                                                                           |                                                                                         |                                                                                               |                                                                                            |                                                                                            |                                                                                              |  |
|------------------------------------------------------------------------------------------------------------------------------------------------------------------------------------------------------------------------------------------------------------------------------------------------------|-----------------------------------------|--------------------------|-------------------------------|-------------------------------------------------------------------------------|-----------------------------------------------------------------------------------------|-----------------------------------------------------------------------------------------------|--------------------------------------------------------------------------------------------|--------------------------------------------------------------------------------------------|----------------------------------------------------------------------------------------------|--|
| <sup>a</sup> Absorption Rate: Average Sales/Month 12 months prior to Sep 2015 is 2,015.6                                                                                                                                                                                                             |                                         |                          | September                     |                                                                               |                                                                                         |                                                                                               | Year To Date (Jan - Sep)                                                                   |                                                                                            |                                                                                              |  |
|                                                                                                                                                                                                                                                                                                      | ales/Month 12 months prior to           |                          | 2                             | 015                                                                           | 2016                                                                                    | +/-%                                                                                          | 2015                                                                                       | 2016                                                                                       | +/-%                                                                                         |  |
| Closed Unit Sales Closed Volume Sales (x1000) Median Sales Price Average Sales Price Median Days on Market to Sale Average Days on Market to Sale Median Asked to Sold Ratio Average Asked to Sold Ratio End of Month Inventory Months Supply (End of Month Inventory/Absorption Rate <sup>a</sup> ) |                                         |                          | 405<br>159<br>188<br>98<br>97 | 2,153<br>5,193<br>9,000<br>3,199<br>29<br>55<br>.68%<br>.54%<br>3,955<br>4.44 | 2,051<br>374,992<br>155,000<br>182,834<br>33<br>58<br>98.59%<br>97.55%<br>8,419<br>4.55 | -4.74%<br>-7.45%<br>-2.52%<br>-2.85%<br>13.79%<br>6.25%<br>-0.09%<br>0.01%<br>-5.99%<br>2.49% | 18,608<br>3,455,283<br>157,630<br>185,688<br>30<br>62<br>98.80%<br>97.40%<br>8,955<br>4.44 | 17,178<br>3,159,171<br>158,000<br>183,908<br>29<br>56<br>98.85%<br>97.60%<br>8,419<br>4.55 | -7.68%<br>-8.57%<br>0.23%<br>-0.96%<br>-3.33%<br>-9.64%<br>0.05%<br>0.21%<br>-5.99%<br>2.49% |  |
|                                                                                                                                                                                                                                                                                                      | CLOSED U                                | NIT SALES                | 2015<br>2016                  | CLOSED VOLUME SALES                                                           |                                                                                         |                                                                                               |                                                                                            |                                                                                            | 2015<br>2016                                                                                 |  |
|                                                                                                                                                                                                                                                                                                      | September                               | Year to Date             |                               | September                                                                     |                                                                                         |                                                                                               | Year to Date                                                                               |                                                                                            |                                                                                              |  |
| Housing                                                                                                                                                                                                                                                                                              | 2,153 2,051                             | 18,608 17,178            | ı                             | 3.46B 3.16I 405.19M 374.99M -7.45%                                            |                                                                                         |                                                                                               |                                                                                            |                                                                                            | ٠                                                                                            |  |
| Sta                                                                                                                                                                                                                                                                                                  | SEPTEMBER                               | SALES PRICE              | 2015<br>2016                  |                                                                               | SEPT                                                                                    | EMBER                                                                                         | DAYS ON                                                                                    | MARKET                                                                                     | 2015<br>2016                                                                                 |  |
| ti                                                                                                                                                                                                                                                                                                   | Median                                  | Average                  |                               |                                                                               | Median                                                                                  |                                                                                               | Average                                                                                    |                                                                                            |                                                                                              |  |
| Statistics                                                                                                                                                                                                                                                                                           | 159,000 155,000                         | 188,199 182,83           | ı                             |                                                                               | 29                                                                                      | <b>33</b><br>+13.79%                                                                          |                                                                                            | +6                                                                                         | 5.25%                                                                                        |  |
| Ready to Buy or<br>Contact an expe                                                                                                                                                                                                                                                                   | SEPTEMBER ASKED TO SOLD RATIO 2015 2016 |                          |                               | SEPTEMBER INVENTORY 2015 2016                                                 |                                                                                         |                                                                                               |                                                                                            |                                                                                            |                                                                                              |  |
| to Buct an                                                                                                                                                                                                                                                                                           | Median                                  | Average                  |                               | End of Month Inventory                                                        |                                                                                         | Months Supply                                                                                 |                                                                                            |                                                                                            |                                                                                              |  |
| Ready to Buy or Sell Real Esta<br>Contact an experienced REAL                                                                                                                                                                                                                                        | 98.68% 98.59%                           | 97.54% 97.55%            | <b>%</b>                      | 8                                                                             | 3,955                                                                                   | 8,419                                                                                         | 4.                                                                                         | 44                                                                                         | 1.55                                                                                         |  |

+0.01%

-0.09%

+2.49%

-5.99%