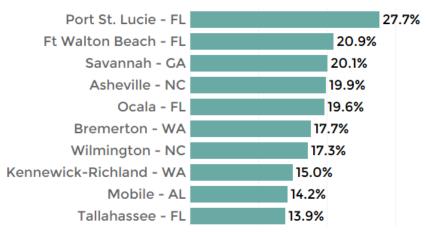

|  |
| Miami - FL         | 1,082   | 1,486   | -9      | 1,622   | 2,592   | 3,620   | 5,175   | 2,681     | 1,454   |  |
| San Jose - CA 🛛 🐘  | 834     | 25      | -1,833  | -861    | -57     | 2,043   | 2,398   | 2,365     | 1,527   |  |
| San Francisco - CA | 560     | -806    | -3,378  | -3,214  | 67      | 2,571   | 3,745   | 2,279     | 1,378   |  |

R NATIONAL ASSOCIATION OR REALTORS®

# Strong apartment rent growth in Sunbelt markets

### Y/Y Asking Rent Growth as of 2021 Q4 (October 30) Population Over 500K to 1M

#### Tampa - FL 25.3% Orlando - FL 24.4% Las Vegas - NV 22.8% Phoenix - AZ 21.7% Jacksonville - FL 21.5% Austin - TX 21.1% Fort Lauderdale - FL 20.8% 20.1% Raleigh - NC 19.5% Atlanta - GA Orange County - CA 18.2%

### Population Over 250K to 500K

Population Over 1M





#### Population of 250K or Less





 $\sim$ 

# Where are builders bullish? (Sunbelt and Mountain)

### Apartment Units Under Construction and as a Percent of Inventory as of 2021 Q3

| New York - NY                 |                           | 57,983      | 4.0%<br>5.9%           |           |
|-------------------------------|---------------------------|-------------|------------------------|-----------|
| Washington - DC               |                           |             |                        |           |
| Dallas-Fort Worth - TX        |                           |             | <b>—</b> 3.4%          |           |
| Los Angeles - CA              |                           |             | 2.7%                   |           |
| Phoenix - AZ                  | 24,888