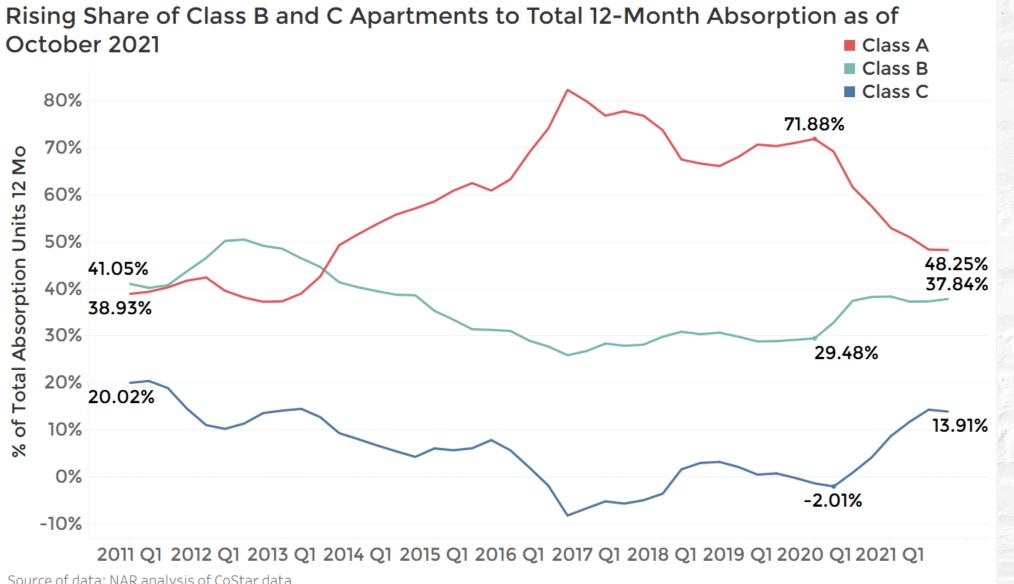

Demand for multifamily apartments remains strong as of the fourth quarter (as of October 19), with a net increase of 1.06 million apartment units occupied since 2020 Q2. The multifamily vacancy rate has failen to 4.6% (6.6% in 2020 Q2) and the multifamily median asking rent is up 11.4% year-over-year (16% in 2020 Q2).

12-Month Net Absorption of Multifamily Units and Y/Y Percent Asking Rent Growth as of 2021 Q4 (October 19)

Y/Y Percent Change in Average Asking Rent Growth for Multifamily Units as of 2021 Q4