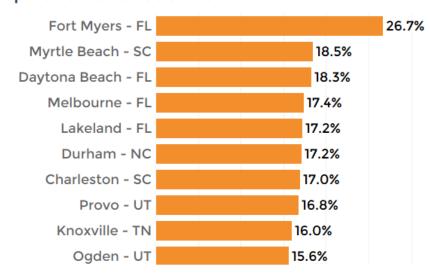

|  |
| Miami - FL         | 1,082   | 1,486   | -9      | 1,622   | 2,592   | 3,620   | 5,175   | 2,681     | 1,454   |  |
| San Jose - CA 🛛 🐘  | 834     | 25      | -1,833  | -861    | -57     | 2,043   | 2,398   | 2,365     | 1,527   |  |
| San Francisco - CA | 560     | -806    | -3,378  | -3,214  | 67      | 2,571   | 3,745   | 2,279     | 1,378   |  |

R NATIONAL ASSOCIATION OR REALTORS®

# Strong apartment rent growth in Sunbelt markets

### Y/Y Asking Rent Growth as of 2021 Q4 (October 30) Population Over 500K to 1M

#### Tampa - FL 25.3% Orlando - FL 24.4% Las Vegas - NV 22.8% Phoenix - AZ 21.7% Jacksonville - FL 21.5% Austin - TX 21.1% Fort Lauderdale - FL 20.8% 20.1% Raleigh - NC 19.5% Atlanta - GA Orange County - CA 18.2%

### Population Over 250K to 500K

Population Over 1M





#### Population of 250K or Less





 $\sim$ 

# Where are builders bullish? (Sunbelt and Mountain)

### Apartment Units Under Construction and as a Percent of Inventory as of 2021 Q3

| New York - NY                 |                           | 57,983      | 4.0%<br>5.9%           |           |
|-------------------------------|---------------------------|-------------|------------------------|-----------|
| Washington - DC               |                           |             |                        |           |
| Dallas-Fort Worth - TX        |                           |             | <b>—</b> 3.4%          |           |
| Los Angeles - CA              |                           |             | 2.7%                   |           |
| Phoenix - AZ                  | 24,888