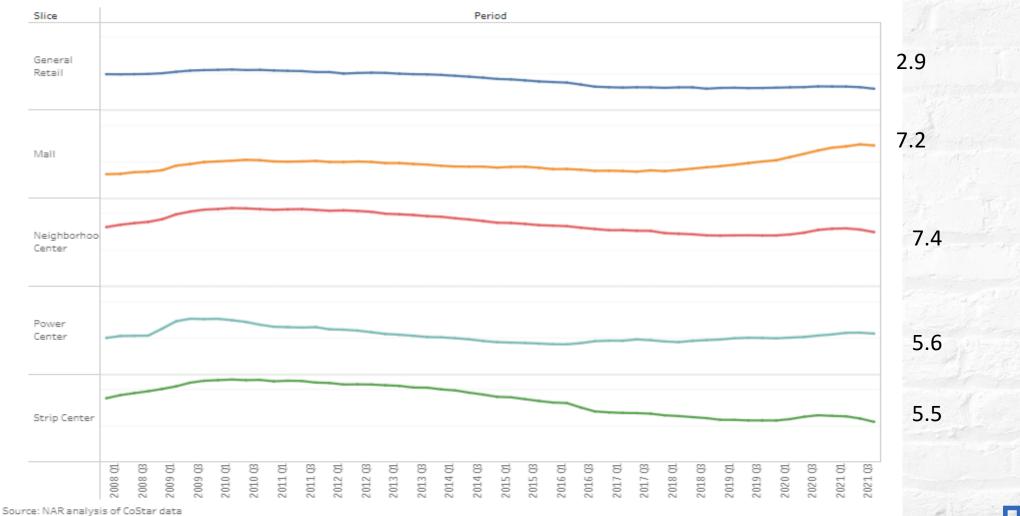

Nationally, the multifemity and industrial property markats are experiencing phenomenal growth. Apartment absorption and rents are at a decade high, with asking rents up 10.5% in 2010 Q5 form one year ago and the vecancy rate at 4.5%. Industrial rents are up 7.2% and the vecancy rate is at 6.5%. Recovery is allowest in the office sector, with a moderst pacifive net absorption over the past 12 ments, elevated vecancy rate of 12.2%, and helf a percent decline in rank growth on average. The retail property market experienced a net increase in occupancy and rank growth of 2% with low vecancy rate of 4.7%. Jobs continue to be gained in the hotel and hospitality sector although there are still fever jobs now compared to the pre-parotemic level.