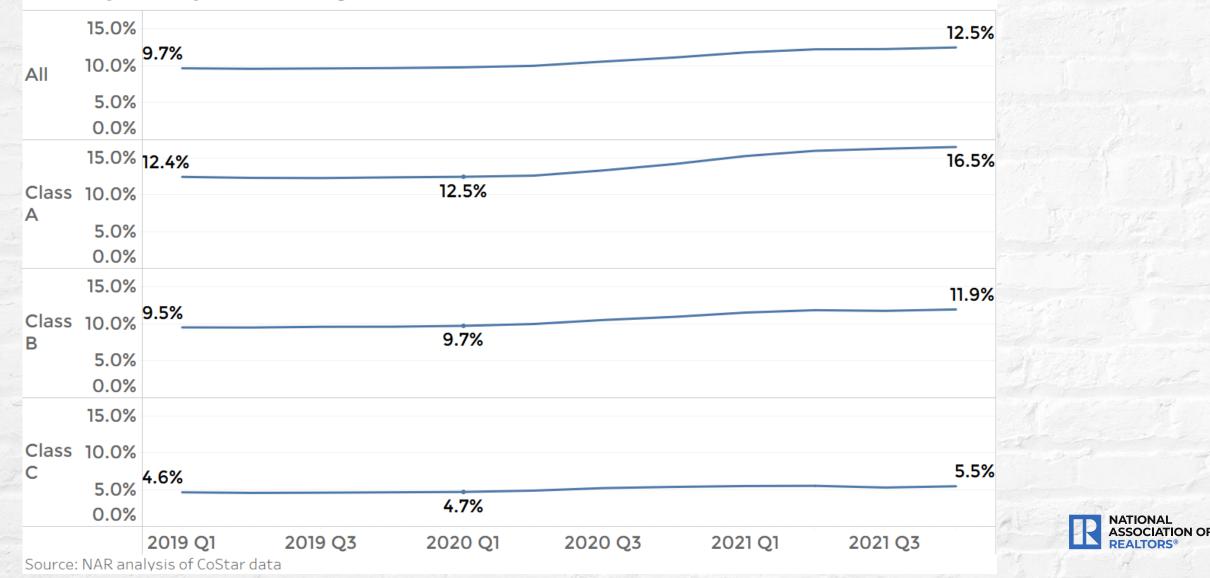

Nationally, the multifemity and industrial property markats are experiencing phenomenal growth. Apartment absorption and rents are at a decade high, with asking rents up 10.5% in 2010 Q5 form one year ago and the vecancy rate at 4.5%. Industrial rents are up 7.2% and the vecancy rate is at 6.5%. Recovery is allowest in the office sector, with a moderst pacifive net absorption over the past 12 ments, elevated vecancy rate of 12.2%, and helf a percent decline in rank growth on average. The retail property market experienced a net increase in occupancy and rank growth of 2% with low vecancy rate of 4.7%. Jobs continue to be gained in the hotel and hospitality sector although there are still fever jobs now compared to the pre-parotemic level.