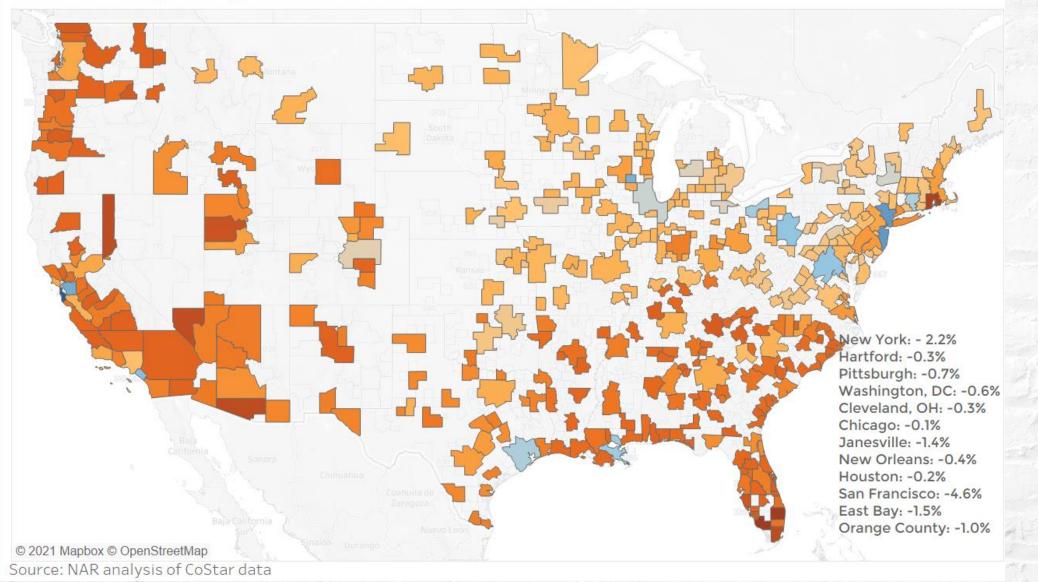

Nationally, the multifemity and industrial property markats are experiencing phenomenal growth. Apartment absorption and rents are at a decade high, with asking rents up 10.5% in 2010 Q5 form one year ago and the vecancy rate at 4.5%. Industrial rents are up 7.2% and the vecancy rate is at 6.5%. Recovery is allowest in the office sector, with a moderst pacifive net absorption over the past 12 ments, elevated vecancy rate of 12.2%, and helf a percent decline in rank growth on average. The retail property market experienced a net increase in occupancy and rank growth of 2% with low vecancy rate of 4.7%. Jobs continue to be gained in the hotel and hospitality sector although there are still fever jobs now compared to the pre-parotemic level.