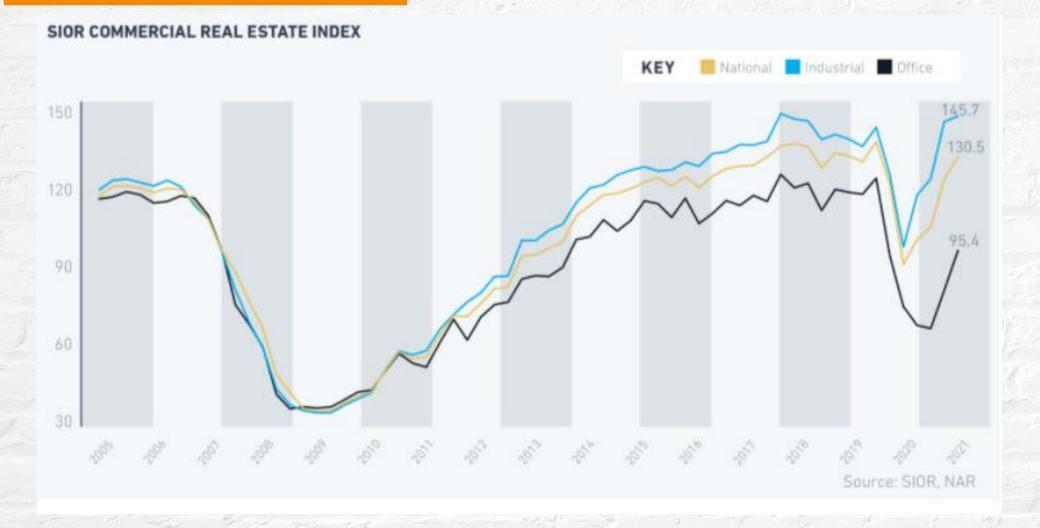

Nationally, the multifemity and industrial property markats are experiencing phenomenal growth. Apartment absorption and rents are at a decade high, with asking rents up 10.5% in 2010 Q5 form one year ago and the vecancy rate at 4.5%. Industrial rents are up 7.2% and the vecancy rate is at 6.5%. Recovery is allowest in the office sector, with a moderst pacifive net absorption over the past 12 ments, elevated vecancy rate of 12.2%, and helf a percent decline in rank growth on average. The retail property market experienced a net increase in occupancy and rank growth of 2% with low vecancy rate of 4.7%. Jobs continue to be gained in the hotel and hospitality sector although there are still fever jobs now compared to the pre-parotemic level.