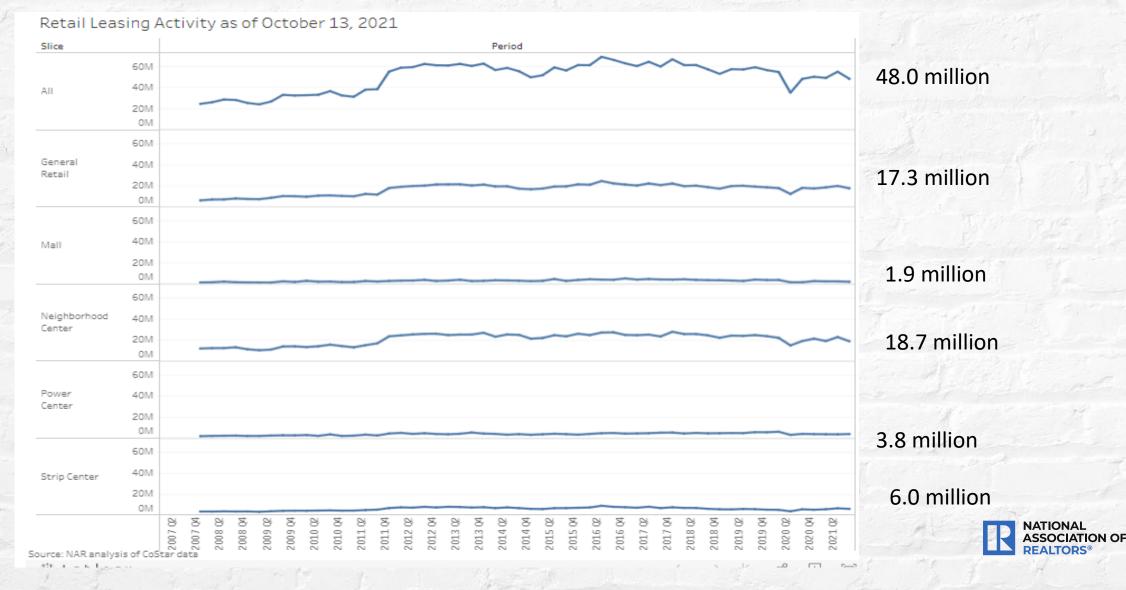

Nationally, the multifemity and industrial property markats are experiencing phenomenal growth. Apartment absorption and rents are at a decade high, with asking rents up 10.5% in 2010 Q5 form one year ago and the vecancy rate at 4.5%. Industrial rents are up 7.2% and the vecancy rate is at 6.5%. Recovery is allowest in the office sector, with a moderst pacifive net absorption over the past 12 ments, elevated vecancy rate of 12.2%, and helf a percent decline in rank growth on average. The retail property market experienced a net increase in occupancy and rank growth of 2% with low vecancy rate of 4.7%. Jobs continue to be gained in the hotel and hospitality sector although there are still fever jobs now compared to the pre-parotemic level.