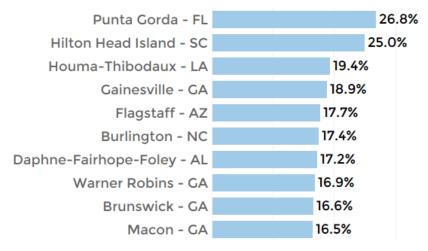

| 1,486   | -9      | 1,622   | 2,592   | 3,620   | 5,175   | 2,681     | 1,454   |  |
| San Jose - CA 🛛 🐘  | 834     | 25      | -1,833  | -861    | -57     | 2,043   | 2,398   | 2,365     | 1,527   |  |
| San Francisco - CA | 560     | -806    | -3,378  | -3,214  | 67      | 2,571   | 3,745   | 2,279     | 1,378   |  |

R NATIONAL ASSOCIATION OR REALTORS®

# Strong apartment rent growth in Sunbelt markets

### Y/Y Asking Rent Growth as of 2021 Q4 (October 30) Population Over 500K to 1M

#### Tampa - FL 25.3% Orlando - FL 24.4% Las Vegas - NV 22.8% Phoenix - AZ 21.7% Jacksonville - FL 21.5% Austin - TX 21.1% Fort Lauderdale - FL 20.8% 20.1% Raleigh - NC 19.5% Atlanta - GA Orange County - CA 18.2%

### Population Over 250K to 500K

Population Over 1M





#### Population of 250K or Less





 $\sim$ 

# Where are builders bullish? (Sunbelt and Mountain)

### Apartment Units Under Construction and as a Percent of Inventory as of 2021 Q3

| New York - NY                 |                           | 57,983      | 4.0%<br>5.9%           |           |
|-------------------------------|---------------------------|-------------|------------------------|-----------|
| Washington - DC               |                           |             |                        |           |
| Dallas-Fort Worth - TX        |                           |             | <b>—</b> 3.4%          |           |
| Los Angeles - CA              |                           |             | 2.7%                   |           |
| Phoenix - AZ                  | 24,888                    |             | 7.3%