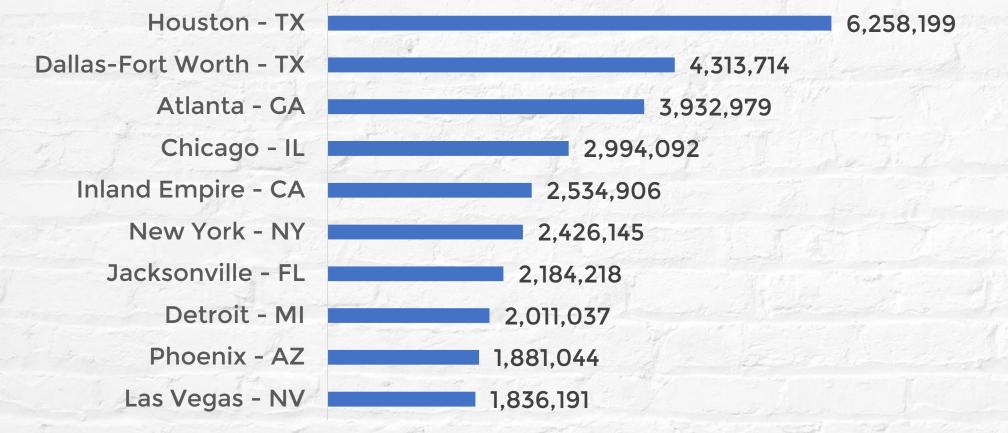

1:00- 3:00 pm PT

RATIONAL ASSOCIATION OF REALTORS®

# **Record-high absorption and net deliveries of industrial**

## space

Industrial Net Absorption and Net Deliveries as of October 27, 2021





# Record-high rent growth and record low vacancy rate

Industrial Asking Rents and Vacancy as of October 27, 2021



NATIONAL ASSOCIATION OF

# Metros with highest rent growth as of October 2021





# Industrial space under construction





# **Rising demand for brick-and-mortars**





# Lowest vacancy rates for general retail, highest vacancy

# rates for malls





R ASSOCIATION OF REALTORS®

# Highest leasing activity for neighborhood centers and

# general retail



# Metro areas with highest retail space absorption

### Retail Markets by 12-Month Net Absorption as of October 26, 2021





# But retail space construction is still on the decline





# Metro areas with highest retail space under construction

2.014.871

.732.045

.661.581

.436.755

267.877

.067.389

018.266

930.575

905.611

840,377 829.852

816.808

805.183

757.619

714,630

705.424

654.524

**Retail Space Under Construction as of Q3 2021** 

Miami - FL Houston - TX New York - NY Dallas-Fort Worth -TX Atlanta - GA Washington - DC Los Angeles - CA Inland Empire - CA Seattle - WA Orlando - FL San Antonio - TX Denver - CO Las Vegas - NV Jacksonville - FL Phoenix - AZ Chicago - IL Long Island - NY McAllen - TX Boston - MA Austin - TX Detroit - MI San Francisco - CA Kansas City - MO

Source: NAR analysis of CoStar data



3,814,062

3,398,196

3,159,492

3.067.664



2021 REALTORS® Conference & Expo

EBR