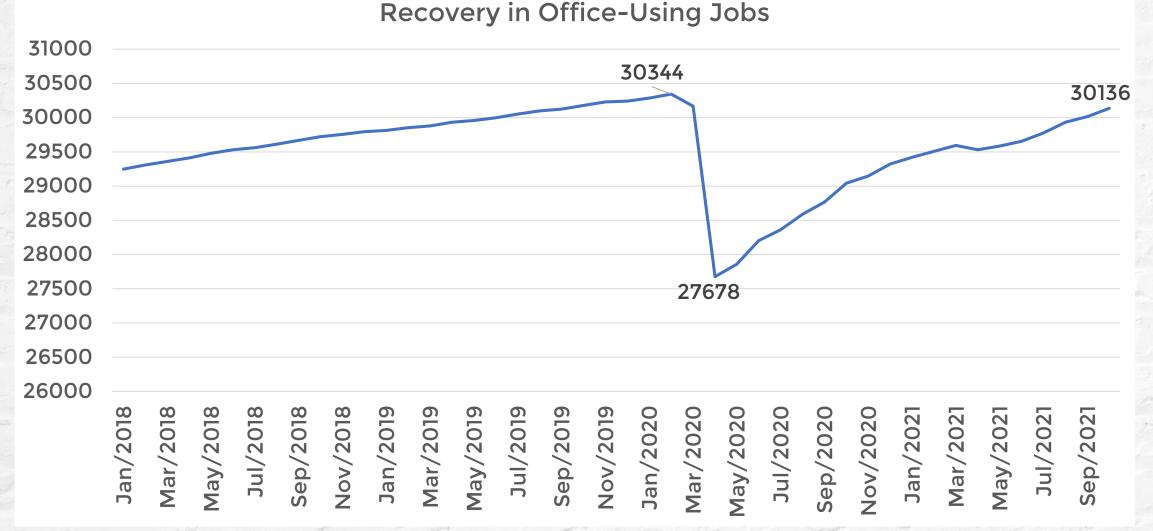

Nationally, the multifemity and industrial property markats are experiencing phenomenal growth. Apartment absorption and rents are at a decade high, with asking rents up 10.5% in 2010 Q5 form one year ago and the vecancy rate at 4.5%. Industrial rents are up 7.2% and the vecancy rate is at 6.5%. Recovery is allowest in the office sector, with a moderst pacifive net absorption over the past 12 ments, elevated vecancy rate of 12.2%, and helf a percent decline in rank growth on average. The retail property market experienced a net increase in occupancy and rank growth of 2% with low vecancy rate of 4.7%. Jobs continue to be gained in the hotel and hospitality sector although there are still fever jobs now compared to the pre-parotemic level.