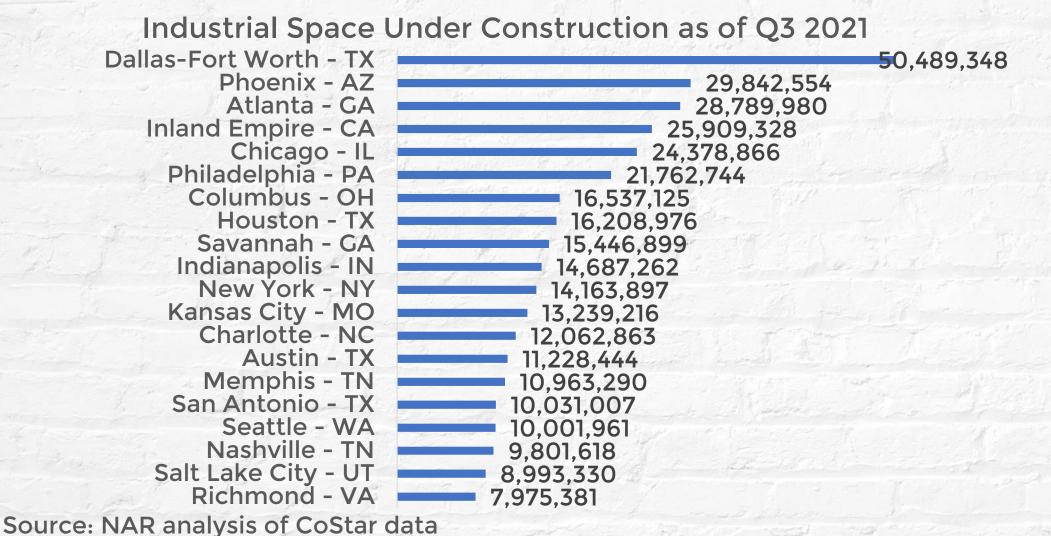

Nationally, the multifemity and industrial property markats are experiencing phenomenal growth. Apartment absorption and rents are at a decade high, with asking rents up 10.5% in 2010 Q5 form one year ago and the vecancy rate at 4.5%. Industrial rents are up 7.2% and the vecancy rate is at 6.5%. Recovery is allowest in the office sector, with a moderst pacifive net absorption over the past 12 ments, elevated vecancy rate of 12.2%, and helf a percent decline in rank growth on average. The retail property market experienced a net increase in occupancy and rank growth of 2% with low vecancy rate of 4.7%. Jobs continue to be gained in the hotel and hospitality sector although there are still fever jobs now compared to the pre-parotemic level.