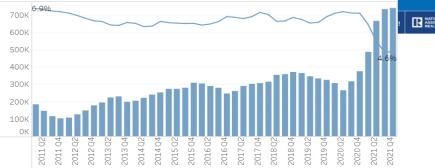

Demand for multifamily apartments remains strong as of the fourth quarter (as of October 19), with a net increase of 1.06 million apartment units occupied since 2020 Q2. The multifamily vacancy rate has failen to 4.6% (6.6% in 2020 Q2) and the multifamily median asking rent is up 11.4% year-over-year (16% in 2020 Q2).

12-Month Net Absorption of Multifamily Units and Y/Y Percent Asking Rent Growth as of 2021 Q4 (October 19)

Y/Y Percent Change in Average Asking Rent Growth for Multifamily Units as of 2021 Q4