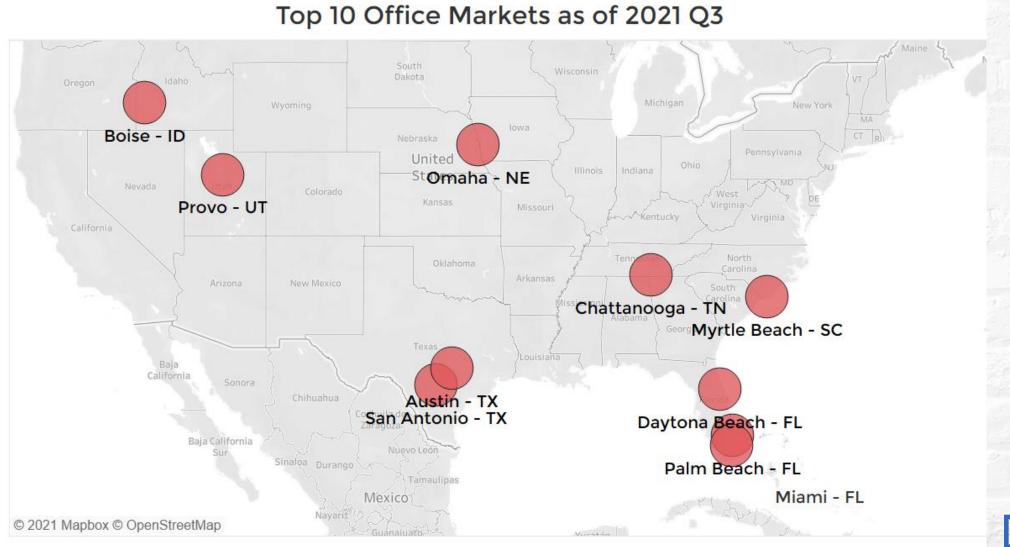

711,037  | -3,875,080  | -615,394    | 778,081    | -2,134,032  |  |
| New York - NY         | 4,357,574  | 5,731,902  | 1,096,962  | 4,168,172  | -800,694  | -185,938   | -10,071,794 | -15,712,556 | -18,422,181 | -11,961,702 | 2,410,408  | -4,206,663  |  |
| San Francisco - CA    | -257,238   | 798,418    | 3,359,570  | 2,358,212  | -964,110  | -5,195,464 | -3,824,850  | -4,766,064  | -6,509,402  | 838,537     | 529,350    | -4,249,358  |  |



# **Rent declines concentrated in gateway markets**

Office asking rent growth as of 2021 Q4 (October 23)



R ASSOCIATION OF REALTORS®

# **Rents recovering faster for Class B/C than Class A**





# Vacancy rates highest for Class A and lowest for Class C

Vacancy rate by class during 2019 Q1 to 2021 Q4



# **Top Office Markets as of 2021 Q3**



NATIONAL

**ASSOCIATION OF** 

Source: NAR Commercial Real Estate Metro Market Reports

# **Retail and Industrial Market**

### **Brandon Hardin**

Research Economist bhardin@nar.realtor

2021 REALTORS® Conference & Expo

conference.realtor

Nov. 12-15, 2021 San Diego

in to



November 11, 2021 | 1:00- 3:00 pm PT

RATIONAL ASSOCIATION OF REALTORS®

# **Record-high absorption and net deliveries of industrial**

## space

Industrial Net Absorption and Net Deliveries as of October 27, 2021





# Record-high rent growth and record low vacancy rate

Industrial Asking Rents and Vacancy as of October 27, 2021



NATIONAL ASSOCIATION OF

# Metros with highest rent growth as of October 2021





# Industrial space under construction





# **Rising demand for brick-and-mortars**





# Lowest v