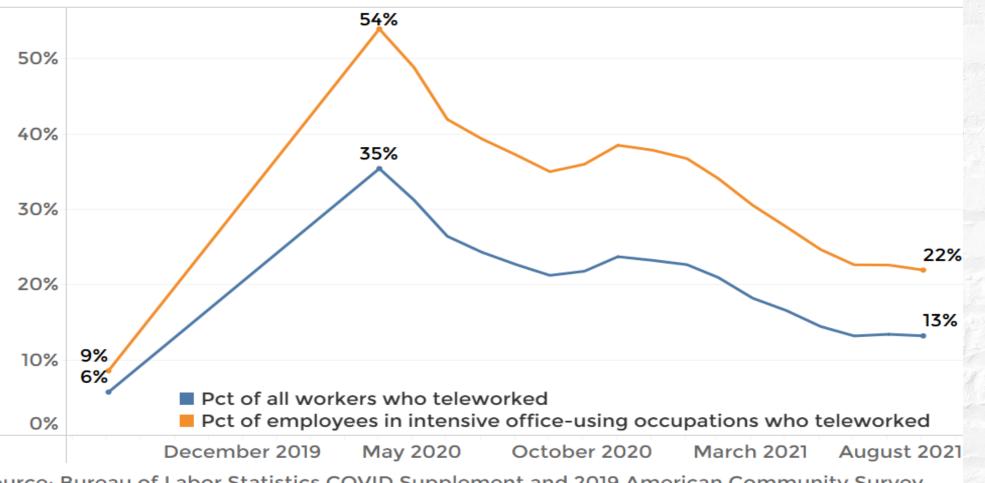

Nationally, the multifemity and industrial property markats are experiencing phenomenal growth. Apartment absorption and rents are at a decade high, with asking rents up 10.5% in 2010 Q5 form one year ago and the vecancy rate at 4.5%. Industrial rents are up 7.2% and the vecancy rate is at 6.5%. Recovery is allowest in the office sector, with a moderst pacifive net absorption over the past 12 ments, elevated vecancy rate of 12.2%, and helf a percent decline in rank growth on average. The retail property market experienced a net increase in occupancy and rank growth of 2% with low vecancy rate of 4.7%. Jobs continue to be gained in the hotel and hospitality sector although there are still fever jobs now compared to the pre-parotemic level.