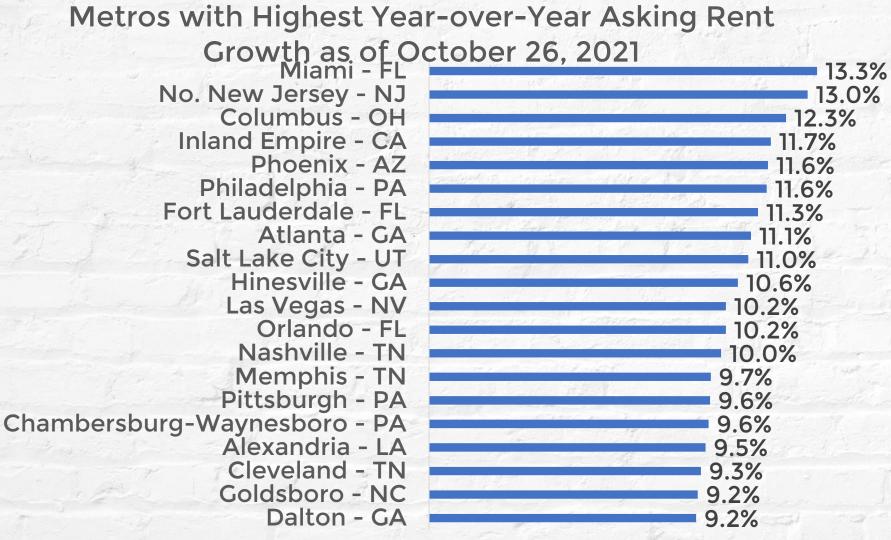

Demand for multifamily apartments remains strong as of the fourth quarter (as of October 19), with a net increase of 1.06 million apartment units occupied since 2020 Q2. The multifamily vacancy rate has failen to 4.6% (6.6% in 2020 Q2) and the multifamily median asking rent is up 11.4% year-over-year (16% in 2020 Q2).

12-Month Net Absorption of Multifamily Units and Y/Y Percent Asking Rent Growth as of 2021 Q4 (October 19)

Y/Y Percent Change in Average Asking Rent Growth for Multifamily Units as of 2021 Q4