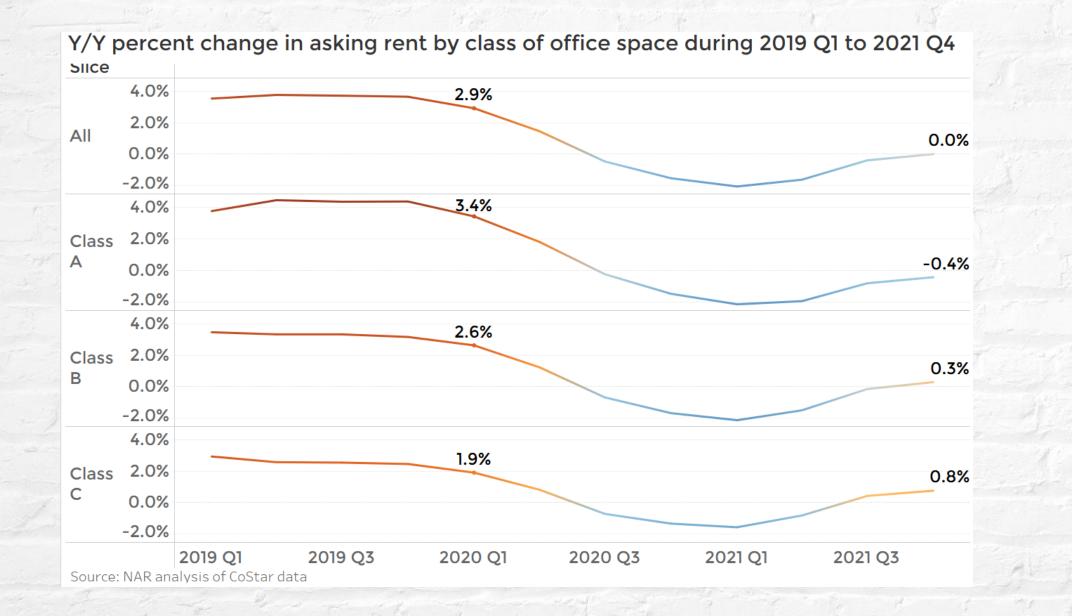

Nationally, the multifemity and industrial property markats are experiencing phenomenal growth. Apartment absorption and rents are at a decade high, with asking rents up 10.5% in 2010 Q5 form one year ago and the vecancy rate at 4.5%. Industrial rents are up 7.2% and the vecancy rate is at 6.5%. Recovery is allowest in the office sector, with a moderst pacifive net absorption over the past 12 ments, elevated vecancy rate of 12.2%, and helf a percent decline in rank growth on average. The retail property market experienced a net increase in occupancy and rank growth of 2% with low vecancy rate of 4.7%. Jobs continue to be gained in the hotel and hospitality sector although there are still fever jobs now compared to the pre-parotemic level.