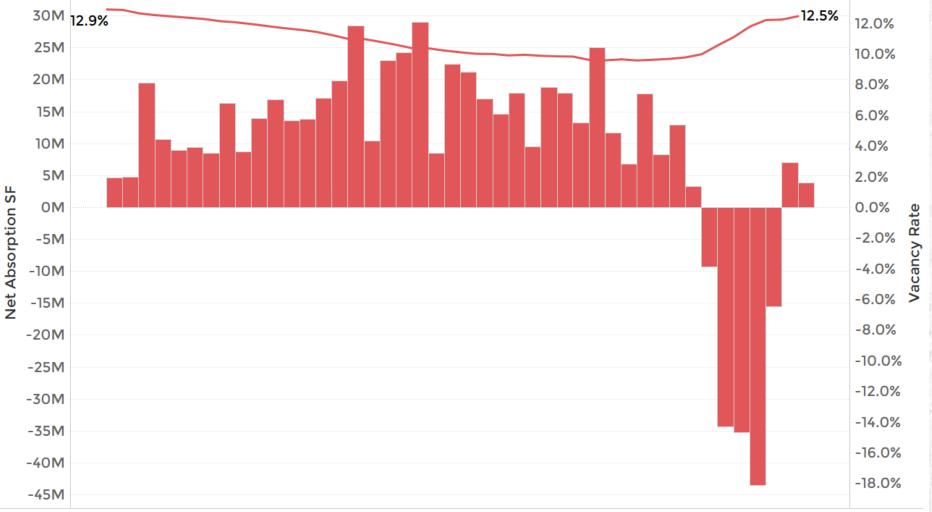

Nationally, the multifemity and industrial property markats are experiencing phenomenal growth. Apartment absorption and rents are at a decade high, with asking rents up 10.5% in 2010 Q5 form one year ago and the vecancy rate at 4.5%. Industrial rents are up 7.2% and the vecancy rate is at 6.5%. Recovery is allowest in the office sector, with a moderst pacifive net absorption over the past 12 ments, elevated vecancy rate of 12.2%, and helf a percent decline in rank growth on average. The retail property market experienced a net increase in occupancy and rank growth of 2% with low vecancy rate of 4.7%. Jobs continue to be gained in the hotel and hospitality sector although there are still fever jobs now compared to the pre-parotemic level.