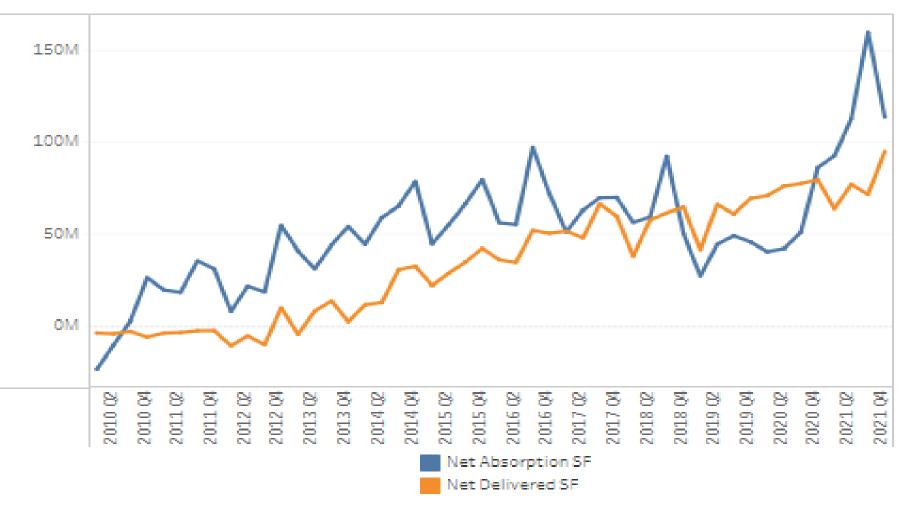

Nationally, the multifemity and industrial property markats are experiencing phenomenal growth. Apartment absorption and rents are at a decade high, with asking rents up 10.5% in 2010 Q5 form one year ago and the vecancy rate at 4.5%. Industrial rents are up 7.2% and the vecancy rate is at 6.5%. Recovery is allowest in the office sector, with a moderst pacifive net absorption over the past 12 ments, elevated vecancy rate of 12.2%, and helf a percent decline in rank growth on average. The retail property market experienced a net increase in occupancy and rank growth of 2% with low vecancy rate of 4.7%. Jobs continue to be gained in the hotel and hospitality sector although there are still fever jobs now compared to the pre-parotemic level.