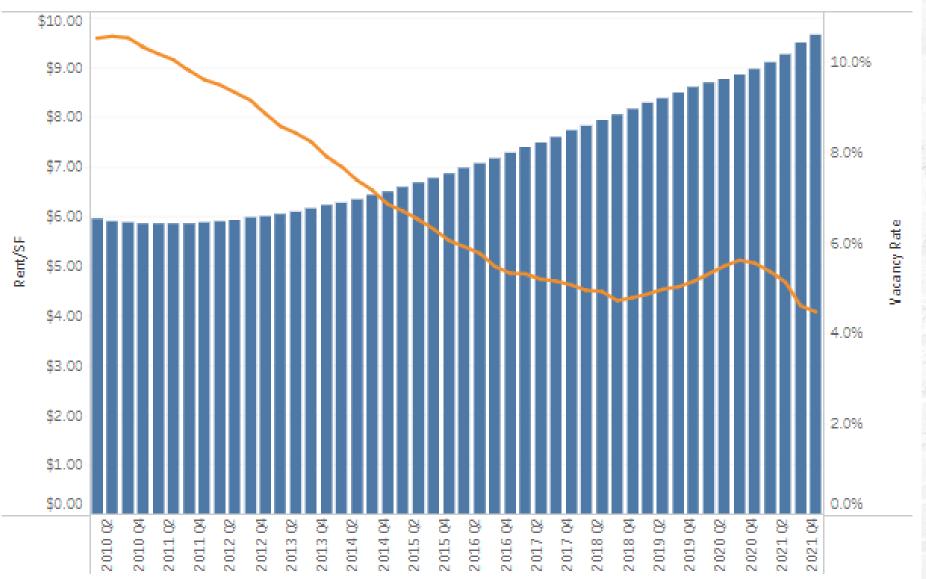

Nationally, the multifemity and industrial property markats are experiencing phenomenal growth. Apartment absorption and rents are at a decade high, with asking rents up 10.5% in 2010 Q5 form one year ago and the vecancy rate at 4.5%. Industrial rents are up 7.2% and the vecancy rate is at 6.5%. Recovery is allowest in the office sector, with a moderst pacifive net absorption over the past 12 ments, elevated vecancy rate of 12.2%, and helf a percent decline in rank growth on average. The retail property market experienced a net increase in occupancy and rank growth of 2% with low vecancy rate of 4.7%. Jobs continue to be gained in the hotel and hospitality sector although there are still fever jobs now compared to the pre-parotemic level.