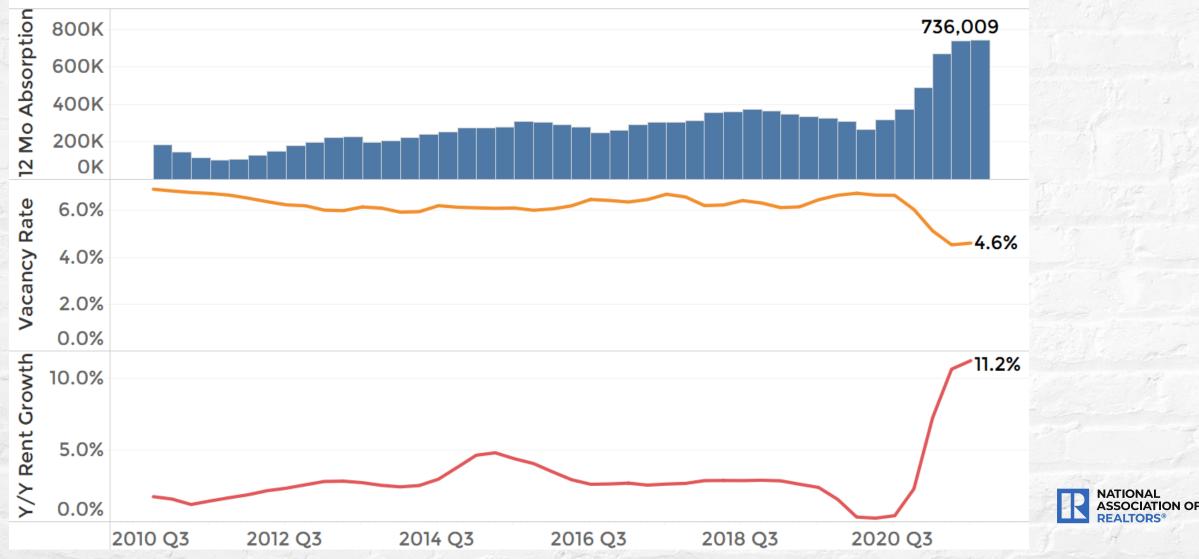

Demand for multifamily apartments remains strong as of the fourth quarter (as of October 19), with a net increase of 1.06 million apartment units occupied since 2020 Q2. The multifamily vacancy rate has failen to 4.6% (6.6% in 2020 Q2) and the multifamily median asking rent is up 11.4% year-over-year (16% in 2020 Q2).

12-Month Net Absorption of Multifamily Units and Y/Y Percent Asking Rent Growth as of 2021 Q4 (October 19)

Y/Y Percent Change in Average Asking Rent Growth for Multifamily Units as of 2021 Q4