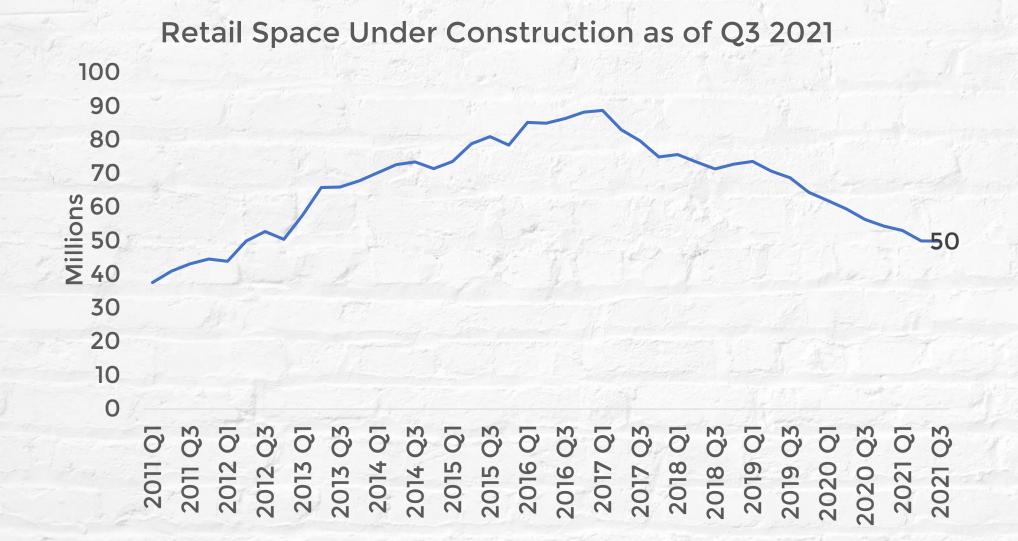

Nationally, the multifemity and industrial property markats are experiencing phenomenal growth. Apartment absorption and rents are at a decade high, with asking rents up 10.5% in 2010 Q5 form one year ago and the vecancy rate at 4.5%. Industrial rents are up 7.2% and the vecancy rate is at 6.5%. Recovery is allowest in the office sector, with a moderst pacifive net absorption over the past 12 ments, elevated vecancy rate of 12.2%, and helf a percent decline in rank growth on average. The retail property market experienced a net increase in occupancy and rank growth of 2% with low vecancy rate of 4.7%. Jobs continue to be gained in the hotel and hospitality sector although there are still fever jobs now compared to the pre-parotemic level.