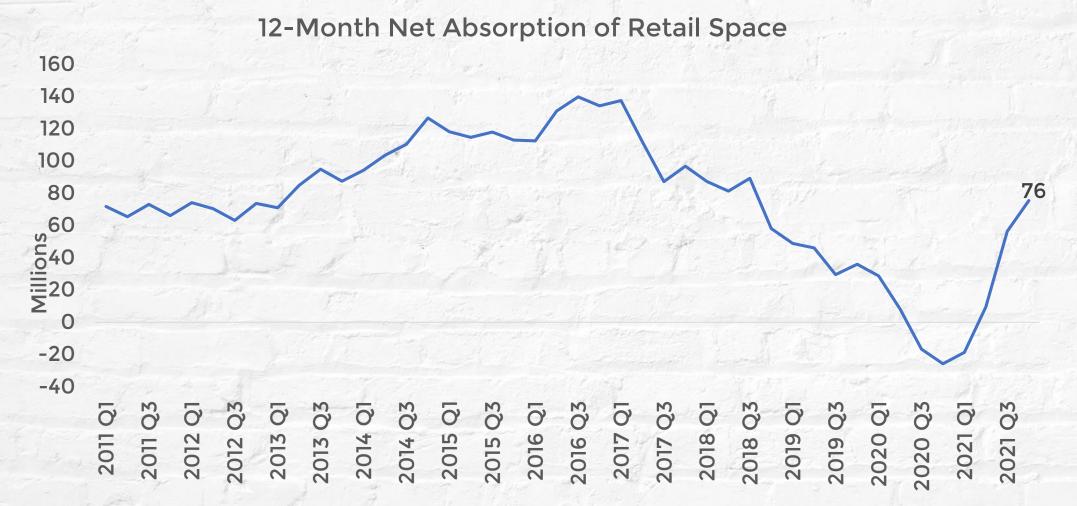

Nationally, the multifemity and industrial property markats are experiencing phenomenal growth. Apartment absorption and rents are at a decade high, with asking rents up 10.5% in 2010 Q5 form one year ago and the vecancy rate at 4.5%. Industrial rents are up 7.2% and the vecancy rate is at 6.5%. Recovery is allowest in the office sector, with a moderst pacifive net absorption over the past 12 ments, elevated vecancy rate of 12.2%, and helf a percent decline in rank growth on average. The retail property market experienced a net increase in occupancy and rank growth of 2% with low vecancy rate of 4.7%. Jobs continue to be gained in the hotel and hospitality sector although there are still fever jobs now compared to the pre-parotemic level.